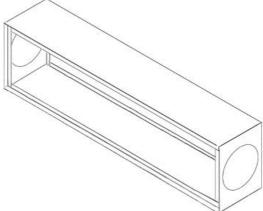

### Description:

Patented universal modular plenum for ducted machines, which can be installed in the supply line to most machines on the market.

ClimaBox is composed by a mounting kit including an insulated galvanized sheet box with 2 short side presheared holes, two pre-insulated panels, an adjustable flange in height and length and 3, 4, 5 or 6 collars for duct flex. ClimaBox is available in six different sizes to satisfy the largest possible number of variants on the market. Compatible with OPAL systems.

## Versions:

The available versions are:

- CLIMABOX-1 Plenum with 3 connections, 3 duct collars male / female, two pre-insulated panels and a small adjustable flange.

- CLIMABOX-2 Plenum with 4 connections, 4 duct collars male / female, two pre-insulated panels and a small adjustable flange.

- CLIMABOX-3 Plenum with 4 connections, 4 duct collars male / female, two pre-insulated panels and a medium adjustable flange.

- CLIMABOX-4 Plenum with 4 connections, 4 duct collars male / female, two pre-insulated panels and a large adjustable flange.

- CLIMABOX-5 Plenum with 5 attachments, 5 duct collars male / female, two pre-insulated panels and a medium adjustable flange.

- CLIMABOX-6 Plenum with 6 attachments, 6 duct collars male / female, two pre-insulated panels and a large adjustable flange.