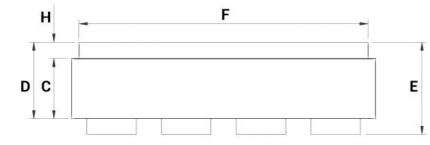

#### Price and dimensions:

All dimensions are espressed in mm

| Models     | BOX dimensions                                                                     |     |     |     |     |             | Extensible flange dimensions |      |                       |     |    | Number of adjustable attacks Ø 150 mm |       |
|------------|------------------------------------------------------------------------------------|-----|-----|-----|-----|-------------|------------------------------|------|-----------------------|-----|----|---------------------------------------|-------|
|            | А                                                                                  | В   | с   | D   | E   |             | F length<br>Extension        |      | G height<br>Extension |     | н  |                                       | Euro  |
|            |                                                                                    |     |     |     |     | Flange      |                              |      |                       |     |    | male or female                        |       |
|            |                                                                                    |     |     |     |     |             | min                          | max  | min                   | max |    | Indie of Terriale                     | l     |
| CLIMABOX-1 | 710                                                                                | 250 | 240 | 275 | 350 | Small       | 400                          | 660  | 120                   | 200 | 37 | 3                                     | a.r.∽ |
| CLIMABOX-2 | 910                                                                                | 250 | 240 | 275 | 350 | Small       | 400                          | 760  | 120                   | 200 | 37 | 4                                     | a.r.∽ |
| CLIMABOX-3 | 910                                                                                | 250 | 240 | 275 | 350 | Medium      | 570                          | 860  | 120                   | 200 | 37 | 4                                     | a.r.∽ |
| CLIMABOX-4 | 910                                                                                | 300 | 240 | 275 | 350 | Medium      | 570                          | 860  | 145                   | 250 | 37 | 4                                     | a.r.∽ |
| CLIMABOX-5 | 1110                                                                               | 250 | 240 | 275 | 350 | Large       | 570                          | 1050 | 120                   | 200 | 37 | 5                                     | a.r.∽ |
| CLIMABOX-6 | 1400                                                                               | 300 | 240 | 275 | 350 | Extra large | 740                          | 1365 | 145                   | 250 | 37 | 6                                     | a.r.∨ |
|            | EACO PLUS Male / female collar diameter 150 mm (additional for lateral connection) |     |     |     |     |             |                              |      |                       |     |    |                                       |       |