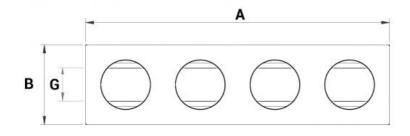

#### Price and dimensions:

All dimensions are espressed in mm

| Models     | BOX dimensions                                                                     |     |     |     |     |             | Extensible flange dimensions |      |                       |     |    | Number of adjustable attacks Ø 150 mm |       |
|------------|------------------------------------------------------------------------------------|-----|-----|-----|-----|-------------|------------------------------|------|-----------------------|-----|----|---------------------------------------|-------|
|            | А                                                                                  | В   | с   | D   | E   |             | F length<br>Extension        |      | G height<br>Extension |     | н  |                                       | Euro  |
|            |                                                                                    |     |     |     |     | Flange      |                              |      |                       |     |    | male or female                        |       |
|            |                                                                                    |     |     |     |     |             | min                          | max  | min                   | max |    | Indie of Terriale                     | l     |
| CLIMABOX-1 | 710                                                                                | 250 | 240 | 275 | 350 | Small       | 400                          | 660  | 120                   | 200 | 37 | 3                                     | a.r.∽ |
| CLIMABOX-2 | 910                                                                                | 250 | 240 | 275 | 350 | Small       | 400                          | 760  | 120                   | 200 | 37 | 4                                     | a.r.∽ |
| CLIMABOX-3 | 910                                                                                | 250 | 240 | 275 | 350 | Medium      | 570                          | 860  | 120                   | 200 | 37 | 4                                     | a.r.∽ |
| CLIMABOX-4 | 910                                                                                | 300 | 240 | 275 | 350 | Medium      | 570                          | 860  | 145                   | 250 | 37 | 4                                     | a.r.∽ |
| CLIMABOX-5 | 1110                                                                               | 250 | 240 | 275 | 350 | Large       | 570                          | 1050 | 120                   | 200 | 37 | 5                                     | a.r.∽ |
| CLIMABOX-6 | 1400                                                                               | 300 | 240 | 275 | 350 | Extra large | 740                          | 1365 | 145                   | 250 | 37 | 6                                     | a.r.∨ |
|            | EACO PLUS Male / female collar diameter 150 mm (additional for lateral connection) |     |     |     |     |             |                              |      |                       |     |    |                                       |       |