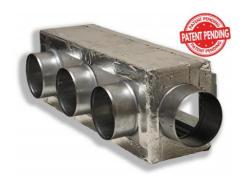

# CLIMABOXOLD Universal plenum for ducted machines / Compatible with OPAL systems

### Description:

Patented universal modular plenum for ducted machines, which can be installed in the supply line to most machines on the market.

ClimaBox is composed by a mounting kit including an insulated galvanized sheet box with 2 short side presheared holes, two pre-insulated panels, an adjustable flange in height and length and 3, 4, 5 or 6 collars for duct flex. ClimaBox is available in six different sizes to satisfy the largest possible number of variants on the market. Compatible with OPAL systems.