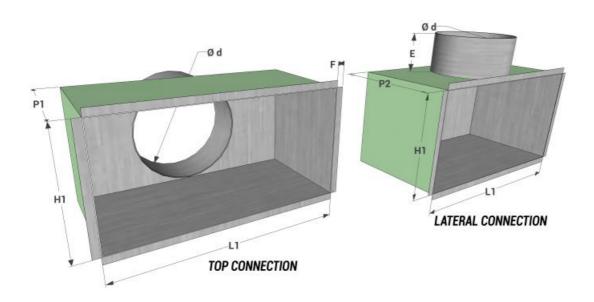

## Plenum

| model L1 v H1 | lateral connection |                 |     | _  | _  |
|---------------|--------------------|-----------------|-----|----|----|
| model LT X HT | P2                 | no. connections | Ød  |    | F  |
| 560x560       | 300                | 1               | 250 | 80 | 12 |