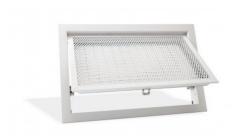

#### Description

Exhaust grille with perforated panel, with double frame (15 mm internal) and hinge opening and pushpull system for easy filter installation and replacement.

#### Characteristics

Aluminium perimeter frame. Galvanised steel panel. Finish: painted white RAL9016. Installation: resting on false ceiling structure. Filter: COARSE class (G2) thickness 10 mm. Opening/closing: with push-pull system.