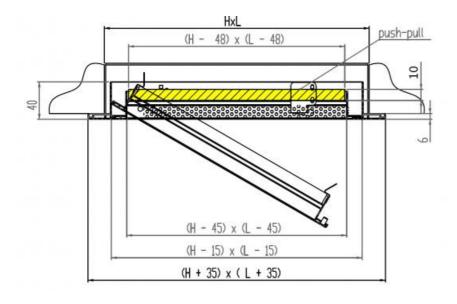

#### Description

Exhaust grille with perforated panel, with double frame (15 mm internal) and hinge opening and pushpull system for easy filter installation and replacement.

#### Characteristics

Aluminium perimeter frame. Galvanised steel panel. Finish: painted white RAL9016. Installation: resting on false ceiling structure. Filter: COARSE class (G2) thickness 10 mm. Opening/closing: with push-pull system.

The perforated mesh is made according to the following specifications:

- following specifications:
  -60° alternating round holes;
- -empty/full ratio 46%;
- -diameter of holes 5mm;
- -distance between centres 7mm.

#### Jse

Grille for air exhaust in rooms where pre-filtration is recommended.

Initial pressure drop lower than 40Pa with 1.5 m/s speed on the filter.  $\,$ 