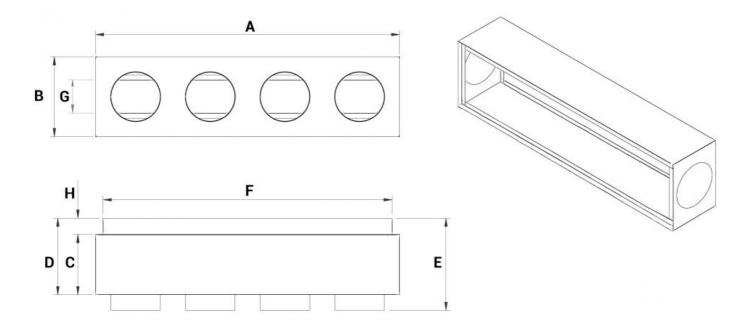

#### Price and dimensions:

All dimensions are espressed in mm

| Models     | BOX dimensions |     |     |     |     |                    | Extensible flange dimensions |              |           |                |           | Number of adjustable attacks Ø 150 mm |      |
|------------|----------------|-----|-----|-----|-----|--------------------|------------------------------|--------------|-----------|----------------|-----------|---------------------------------------|------|
|            | А              | В   | С   | D   | E   |                    | F length                     |              | Gh        | G height       |           | Number of adjustable attacks @ 150 mm |      |
|            |                |     |     |     |     | Flange             | Extension                    |              | Extension |                | ] н [     | male or female                        | Euro |
|            |                |     |     |     |     |                    | min                          | max          | min       | max            |           | male of Terriale                      |      |
| CLIMABOX-1 | 710            | 250 | 240 | 275 | 350 | Small              | 400                          | 660          | 120       | 200            | 37        | 3                                     | ~    |
| CLIMABOX-2 | 910            | 250 | 240 | 275 | 350 | Small              | 400                          | 760          | 120       | 200            | 37        | 4                                     | ~    |
| CLIMABOX-3 | 910            | 250 | 240 | 275 | 350 | Medium             | 570                          | 860          | 120       | 200            | 37        | 4                                     | ~    |
| CLIMABOX-4 | 910            | 300 | 240 | 275 | 350 | Medium             | 570                          | 860          | 145       | 250            | 37        | 4                                     | ~    |
| CLIMABOX-5 | 1110           | 250 | 240 | 275 | 350 | Large              | 570                          | 1050         | 120       | 200            | 37        | 5                                     | ~    |
| CLIMABOX-6 | 1400           | 300 | 240 | 275 | 350 | Extra large        | 740                          | 1365         | 145       | 250            | 37        | 6                                     | ~    |
|            |                |     |     |     | EAC | O PLUS Male / fema | ale collar d                 | liameter 150 | mm (add   | itional for la | ateral co | nnection)                             | ~    |