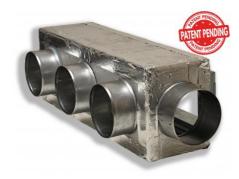

#### Description:

Patented universal modular plenum for ducted machines, which can be installed in the supply line to most machines on the market.

ClimaBox is composed by a mounting kit including an insulated galvanized sheet box with 2 short side presheared holes, two pre-insulated panels, an adjustable flange in height and length and 3, 4 , 5 or 6  $\,$ collars for duct flex. ClimaBox is available in six different sizes to satisfy the largest possible number of variants on the market. Compatible with OPAL systems.

#### Versions:

The available versions are:

- CLIMABOX-1 Plenum with 3 connections, 3 duct collars male / female, two pre-insulated panels and a small adjustable flange.
- CLIMABOX-2 Plenum with 4 connections, 4 duct collars male / female, two pre-insulated panels and a small adjustable flange.
- CLIMABOX-3 Plenum with 4 connections, 4 duct collars male / female, two pre-insulated panels and a medium adjustable flange.
- CLIMABOX-4 Plenum with 4 connections, 4 duct collars male / female, two pre-insulated panels and a large adjustable flange.
- CLIMABOX-5 Plenum with 5 attachments, 5 duct collars male / female, two pre-insulated panels and a medium adjustable flange.
- CLIMABOX-6 Plenum with 6 attachments, 6 duct collars male / female, two pre-insulated panels and a large adjustable flange.